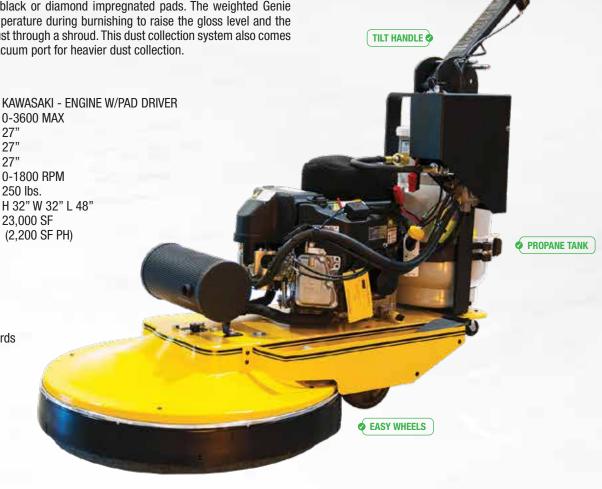

#### **DESCRIPTION**

The Presto Pro Floor Burnisher is perfect for achieving high gloss shine on concrete and other flooring surfaces using black or diamond impregnated pads. The weighted Genie Presto Pro increases floor temperature during burnishing to raise the gloss level and the passive dust collector filters dust through a shroud. This dust collection system also comes equipped with a 2" external vacuum port for heavier dust collection.

#### **FEATURES & BENEFITS**

Motor: RPM:

Deck: 27" Pad Size: 27"

Working Width: 27"

Pad Speed: 0-1800 RPM Weight: 250 lbs. **Dimensions:** 

Production: 23.000 SF